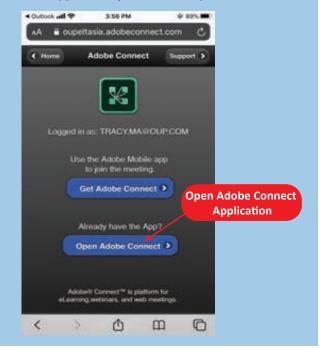

#### **Using Mobile Devices**

1 Registration: Fill out the registration form

- Click on the unique link provided in the email you received for the webinar. The first time you enter an Adobe room, it can take a few minutes whilst the programme accesses your devices.
- 3 If you have not previously used a mobile device to access webinars, click "Get Adobe Connect" to download.
  - If you have the application, just click on "Open Adobe Connect"