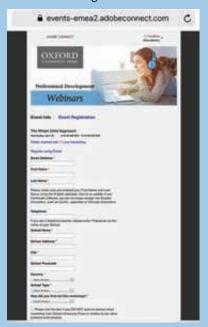

# **Using Laptop/Desktop Computer** Registration: Fill out the registration form (1) TimeZone (Assalto Chi Mwto \* ADOBE CONNECT OXFORD Professional Development Webinars Event Info | Event Registration The Whole Child Approach HON, April 29. 9:00:00 AM ICT - 10:30:00 AM ICT Fields marked with (\*) are mendetory. ster using Email Email Address \* 2 Click on the unique link provided in the email you received for the webinar. The first time you enter an Adobe room, it can take a few minutes whilst the programme accesses your devices. 3 - If you have not previously used a laptop or desktop computer to access webinars, click "Download Adobe Connect Application" to download and install. - If you have the application, just click on "Open Adobe Connect" Speak Together, Think Together, Learn Together Did Not Open? You need to install and join via Aldobe Connect desktop application.