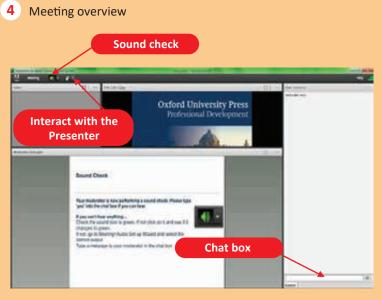

## Using Mobile Devices

- Before you join the webinar, please run a sound check:
  Meeting > Audio Set Up Wizard and follow the steps
- Participant tool interact with the presenter
- Chat box feel free to chat with other participants in the room or raise any questions