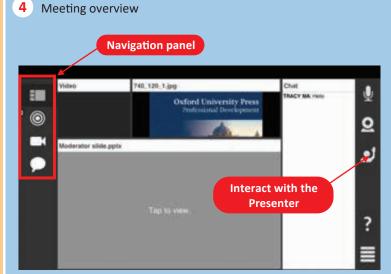

Use the icons in the navigation panel to interact during the webinar

- Meeting overview
- View PowerPoint only
- Video of presenter/moderator only
  - Participant tool- interact with the presenter
    - Chat box feel free to chat with other participants in the room or raise any questions